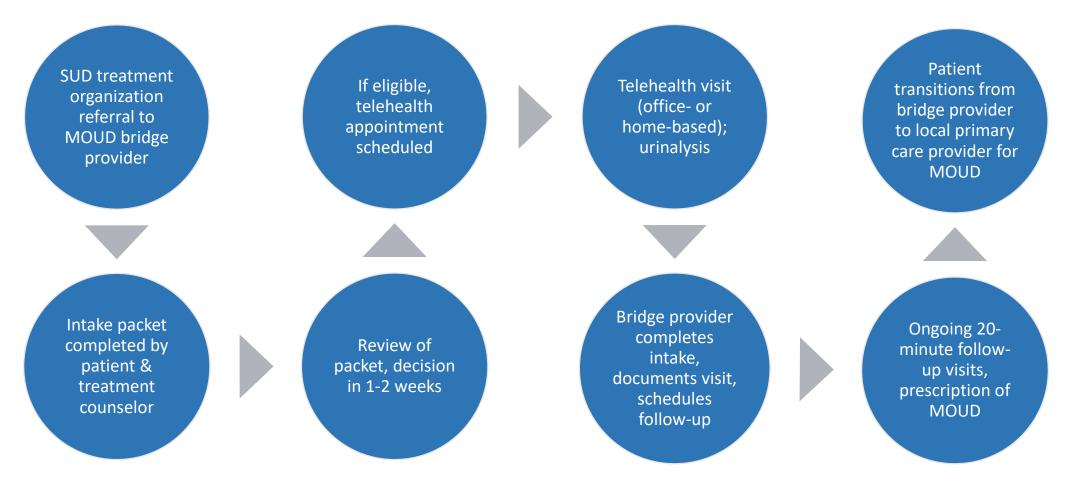

## Medications for Opioid Use Disorder (MOUD) Bridge Program Referral & Intake Process

**Note:** A process is also established for referral back to a substance use disorder (SUD) treatment organization if a patient needs more intensive treatment.